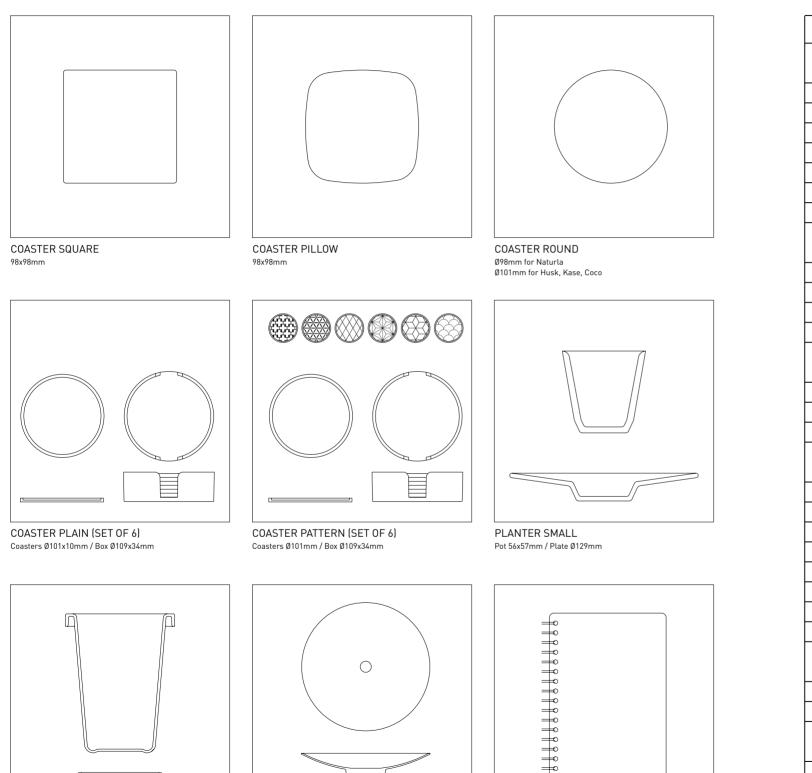

## PLACEMATS AND COASTERS

Our natural stone composites will give a touch of refinement and sophistication to your table, with patterns and shapes that only the earth can create. Hand crafted from natural stone blocks, our placemats and coasters combine natural beauty and modern elegance.

For commercial use, we have created two coaster sets. They are available in different materials and colors that will resist any condition whilst delivering an eco touch to your venue. Fully reusable and washable, our upcycled coasters can be branded and are perfect for bars and hotels.

# PLANTERS

Our upcycled materials are the perfect match for your plants, inspiring curiosity and helping bring new textures and colors to your home or garden.

Sonite's collection of planters consist of two models: a small decorative pot for tiny greenery and a larger vertical planter that can be easily hung by its top ring. Suitable for outdoor and indoor use, they are lightweight and can be stacked.

# NOTEBOOKS

For sketching, planning your week or writing down your shopping list, our upcycled notebooks are the perfect ally for your every day needs. Designed in standard A4, A5 and B5 sizes and available in more than 15 colors and textures, our notebooks are your perfect companion for work or home.