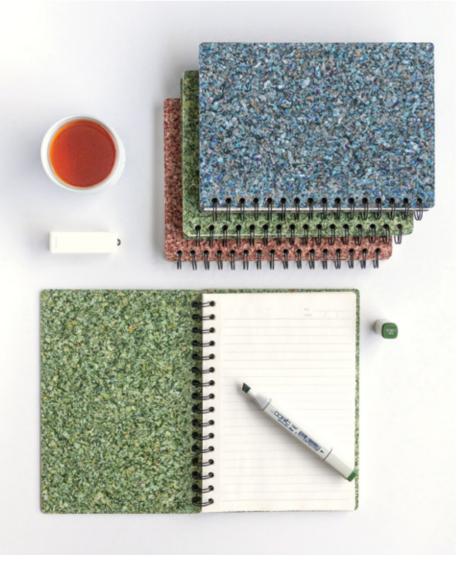

# NOTEBOOKS

For sketching, planning your week or writing down your shopping list, our upcycled notebooks are the perfect ally for your every day needs. Designed in standard A4, A5 and B5 sizes and available in more than 15 colors and textures, our notebooks are your perfect companion for work or home.