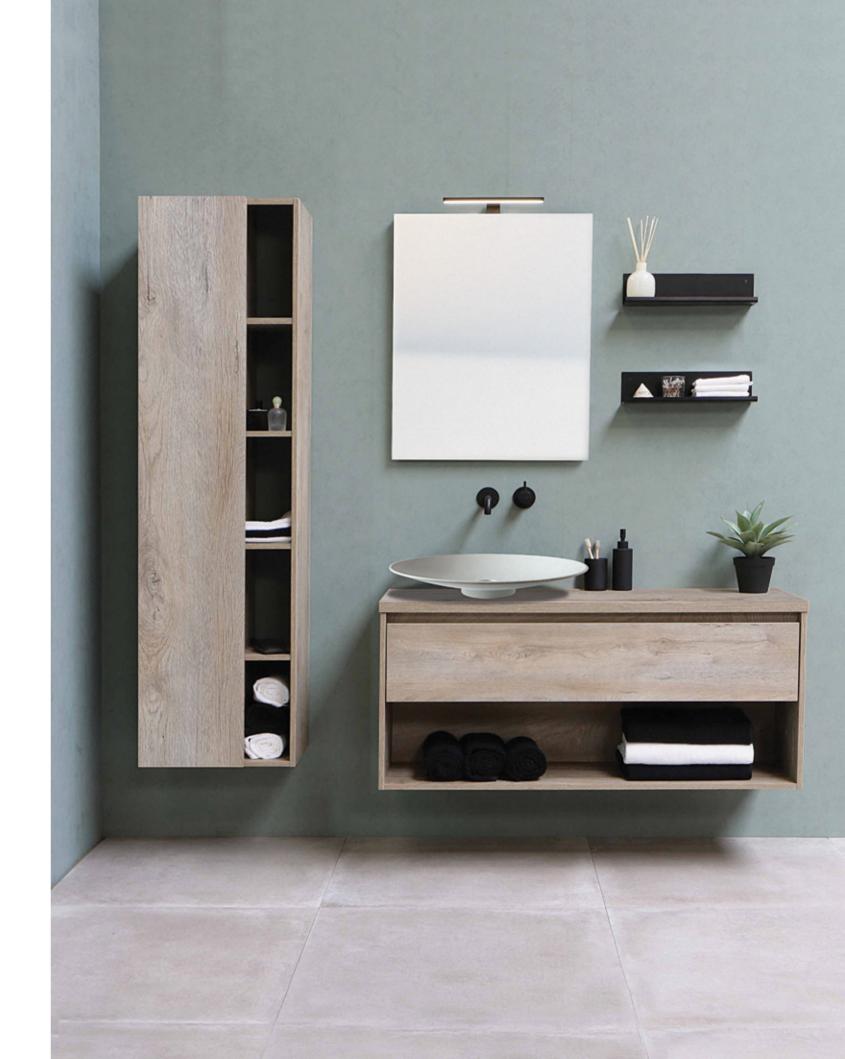

# **TRAYS AND PLATES**

Our collection of trays and plates is designed to deliver the perfect combination of beauty and functionality. Made in a range of oval and rectangular shapes and sizes, they can be fashioned in multiple colors and materials.

To serve a breakfast in bed, present a dish in a restaurant, carry a coffee to a table, or to leave your keys and wallet, our upcycled trays are the perfect tool for cafeterias, eco-luxury hotels and home use.

### **BOXES AND BOWLS**

Our collection of boxes and bowls is not just a set of functional containers. It is a range of design objects that delivers a personal touch to a space . Available in multiple colors and shapes, our upcycled boxes and bowls are a lovely display of organic materials.

The shape and size of our bowls make them perfect for serving your cooking creations. Colorful and elegant, they are available in Husk and Cocco materials.

Sonite's Jasmine boxes are beautiful, multi-functional containers suitable for any area of the house. And our Tagine boxes come in two shapes that are perfect for storing small-size items or adorning a bathroom or a bedside table.