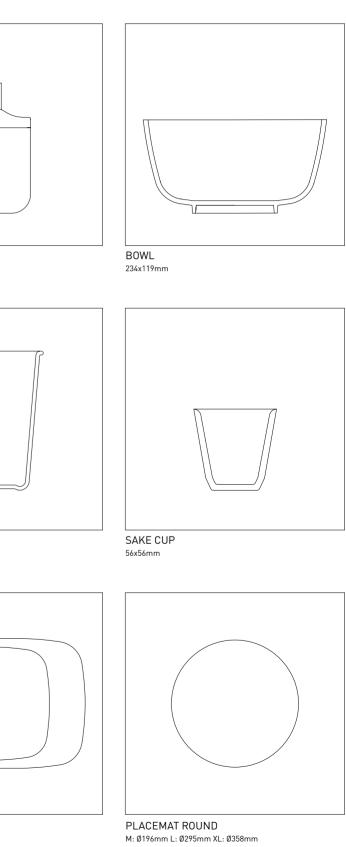

### **BOXES AND BOWLS**

Our collection of boxes and bowls is not just a set of functional containers. It is a range of design objects that delivers a personal touch to a space . Available in multiple colors and shapes, our upcycled boxes and bowls are a lovely display of organic materials.

The shape and size of our bowls make them perfect for serving your cooking creations. Colorful and elegant, they are available in Husk and Cocco materials.

Sonite's Jasmine boxes are beautiful, multi-functional containers suitable for any area of the house. And our Tagine boxes come in two shapes that are perfect for storing small-size items or adorning a bathroom or a bedside table.

### CUPS

Our collection of cups consists of three models. Our Capsule cup is ideal for tea and coffee, and includes a lid to keep your favorite beverages warm. The Sake cup is a small glass influenced by the Japanese drinking tradition. Wonder cup was inspired by the Wonderfruit Festival and is perfect for outdoor use.

Available in Husk and Cocco, our upcycled cups are the perfect expression of an eco-design.

apsule cup in Husk