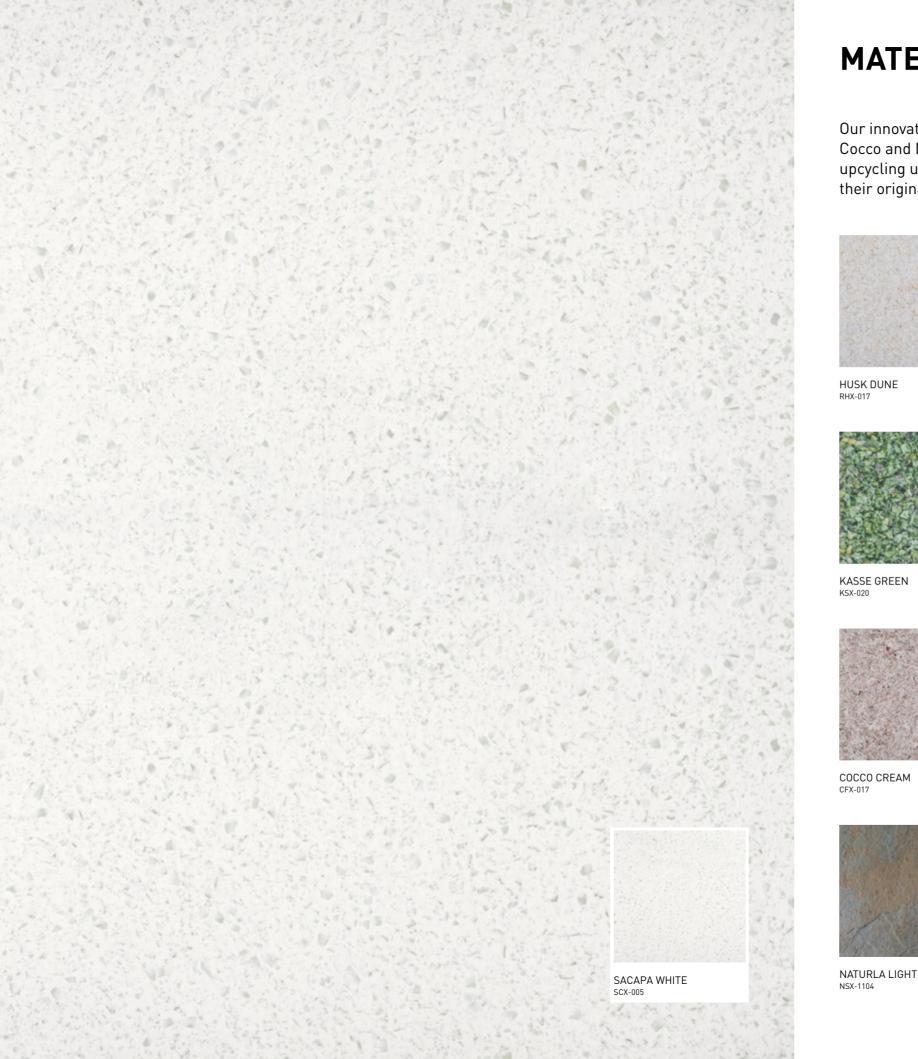

# MATERIALS AND COLORS

Our innovative materials deliver textures and colors related to the nature of their source. Husk, Cocco and Naturla follow their bio-composite origin and organic essence. Kasse is the result of upcycling used Thai baht banknotes. Scapa and Talay take their color, texture and transparency from their original plastic components. The result is a creative palette of eco-luxury colors and textures.