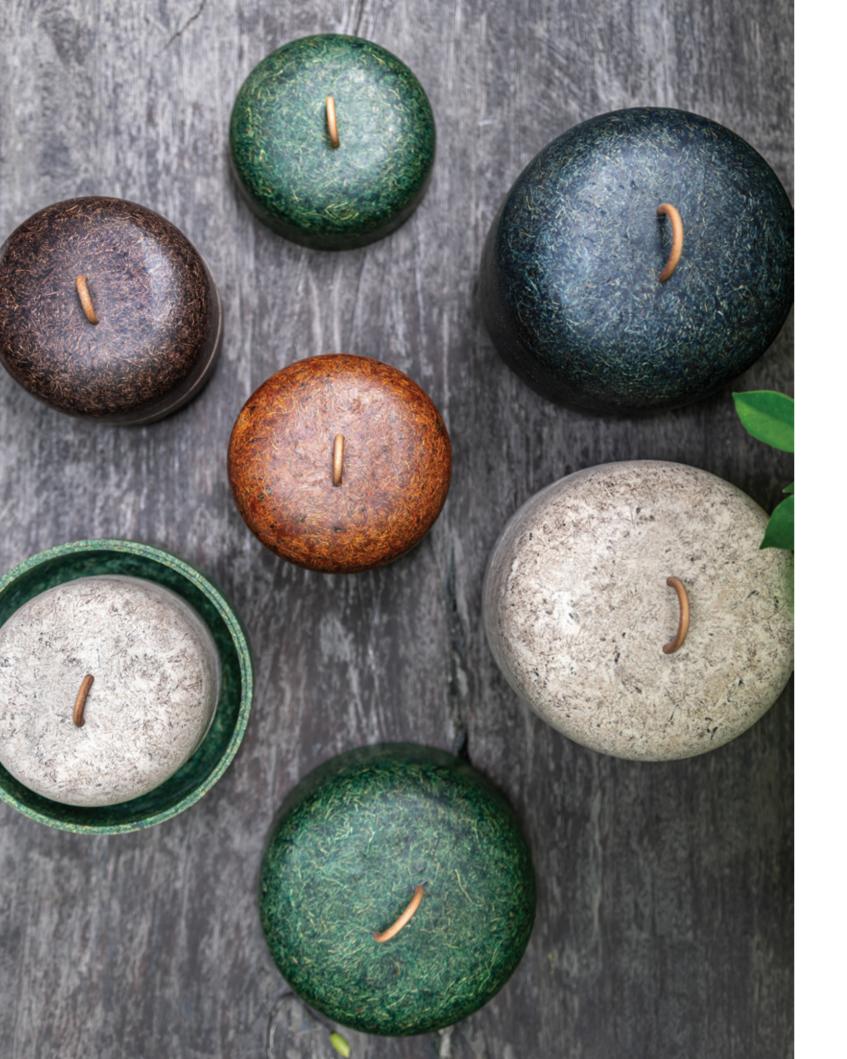

# MATERIALS AND COLORS

Our innovative materials deliver textures and colors related to the nature of their source. Husk, Cocco and Naturla follow their bio-composite origin and organic essence. Kasse is the result of upcycling used Thai baht banknotes. Scapa and Talay take their color, texture and transparency from their original plastic components. The result is a creative palette of eco-luxury colors and textures.