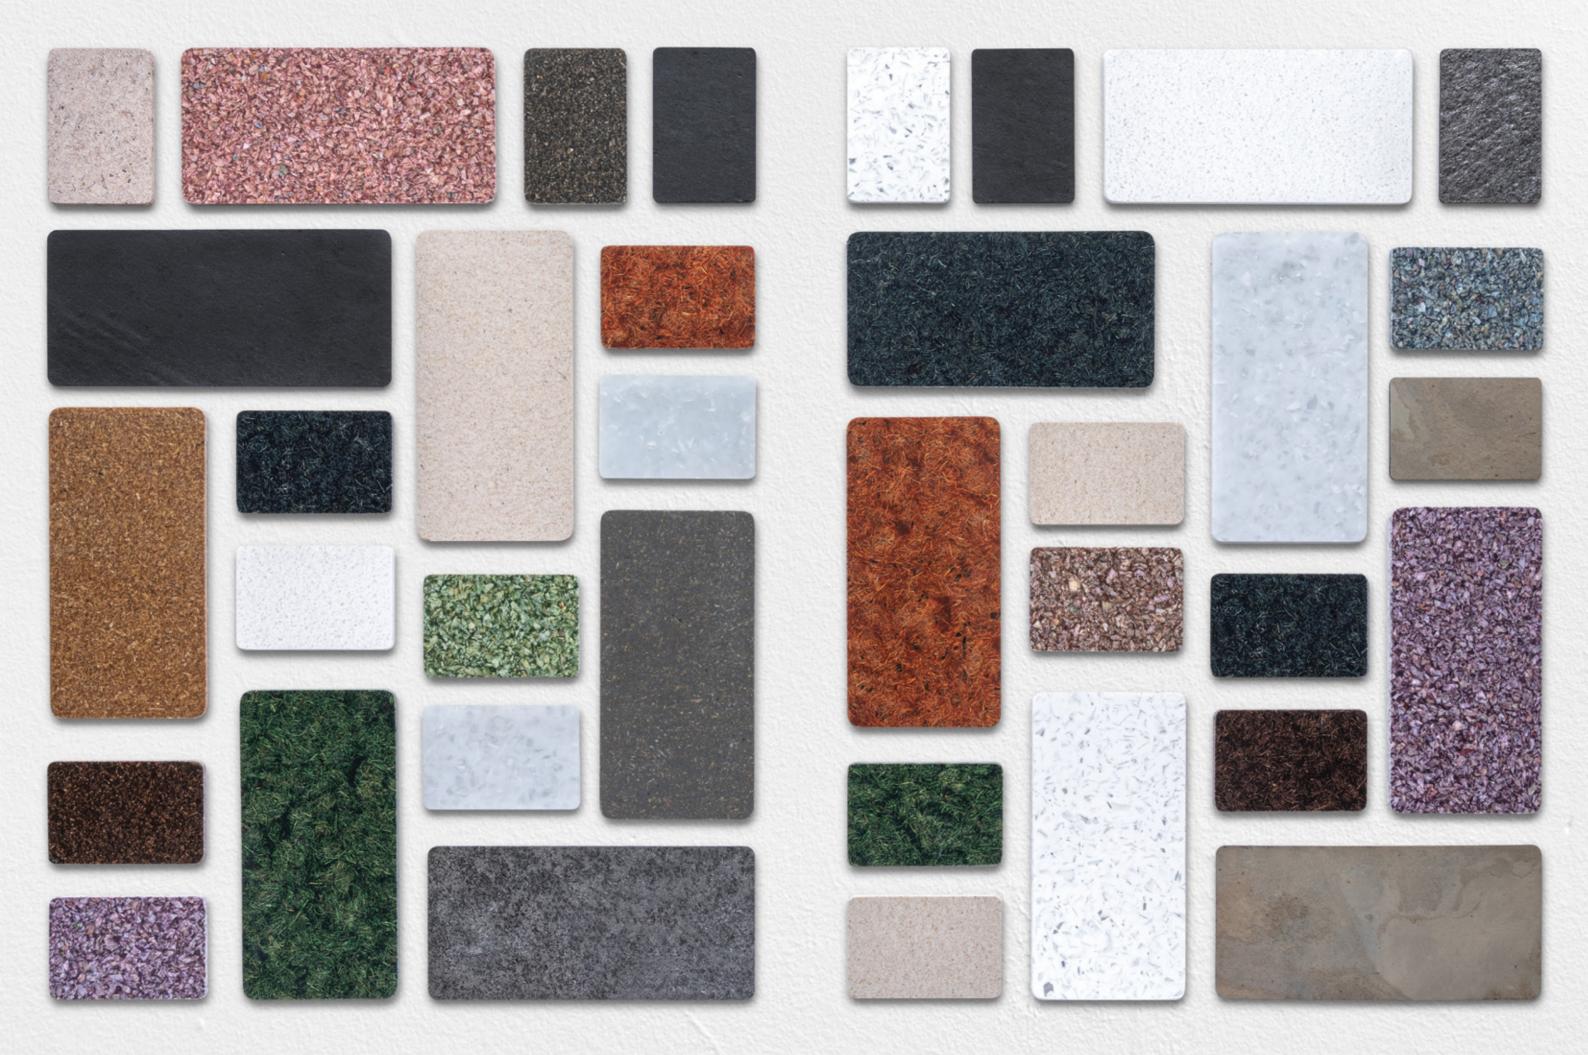

# MATERIALS AND COLORS

Our innovative materials deliver textures and colors related to the nature of their source. Husk, Cocco and Naturla follow their bio-composite origin and organic essence. Kasse is the result of upcycling used Thai baht banknotes. Scapa and Talay take their color, texture and transparency from their original plastic components. The result is a creative palette of eco-luxury colors and textures.