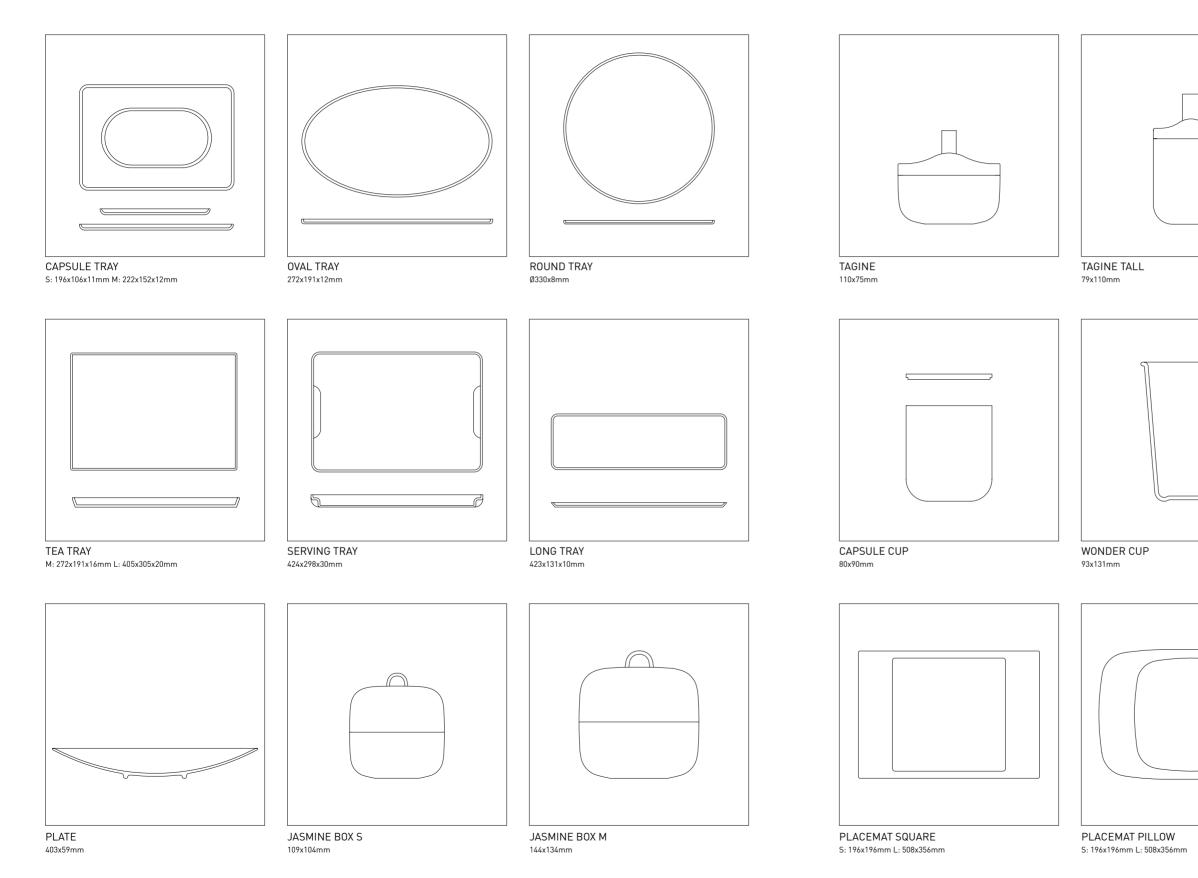

# **TRAYS AND PLATES**

Our collection of trays and plates is designed to deliver the perfect combination of beauty and functionality. Made in a range of oval and rectangular shapes and sizes, they can be fashioned in multiple colors and materials.

To serve a breakfast in bed, present a dish in a restaurant, carry a coffee to a table, or to leave your keys and wallet, our upcycled trays are the perfect tool for cafeterias, eco-luxury hotels and home use.

### **BOXES AND BOWLS**

Our collection of boxes and bowls is not just a set of functional containers. It is a range of design objects that delivers a personal touch to a space . Available in multiple colors and shapes, our upcycled boxes and bowls are a lovely display of organic materials.

The shape and size of our bowls make them perfect for serving your cooking creations. Colorful and elegant, they are available in Husk and Cocco materials.

Sonite's Jasmine boxes are beautiful, multi-functional containers suitable for any area of the house. And our Tagine boxes come in two shapes that are perfect for storing small-size items or adorning a bathroom or a bedside table.

### CUPS

Our collection of cups consists of three models. Our Capsule cup is ideal for tea and coffee, and includes a lid to keep your favorite beverages warm. The Sake cup is a small glass influenced by the Japanese drinking tradition. Wonder cup was inspired by the Wonderfruit Festival and is perfect for outdoor use.

Available in Husk and Cocco, our upcycled cups are the perfect expression of an eco-design.

apsule cup in Husk