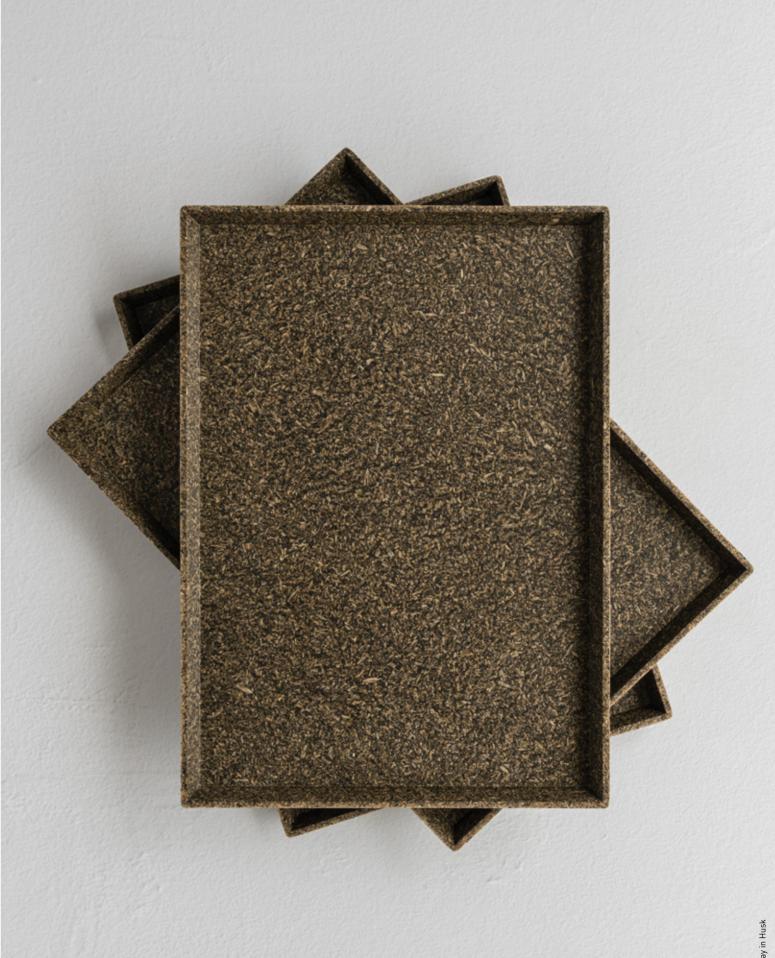

# **TRAYS AND PLATES**

Our collection of trays and plates is designed to deliver the perfect combination of beauty and functionality. Made in a range of oval and rectangular shapes and sizes, they can be fashioned in multiple colors and materials.

To serve a breakfast in bed, present a dish in a restaurant, carry a coffee to a table, or to leave your keys and wallet, our upcycled trays are the perfect tool for cafeterias, eco-luxury hotels and home use.

Oval and Round Tray in Hus

Tea