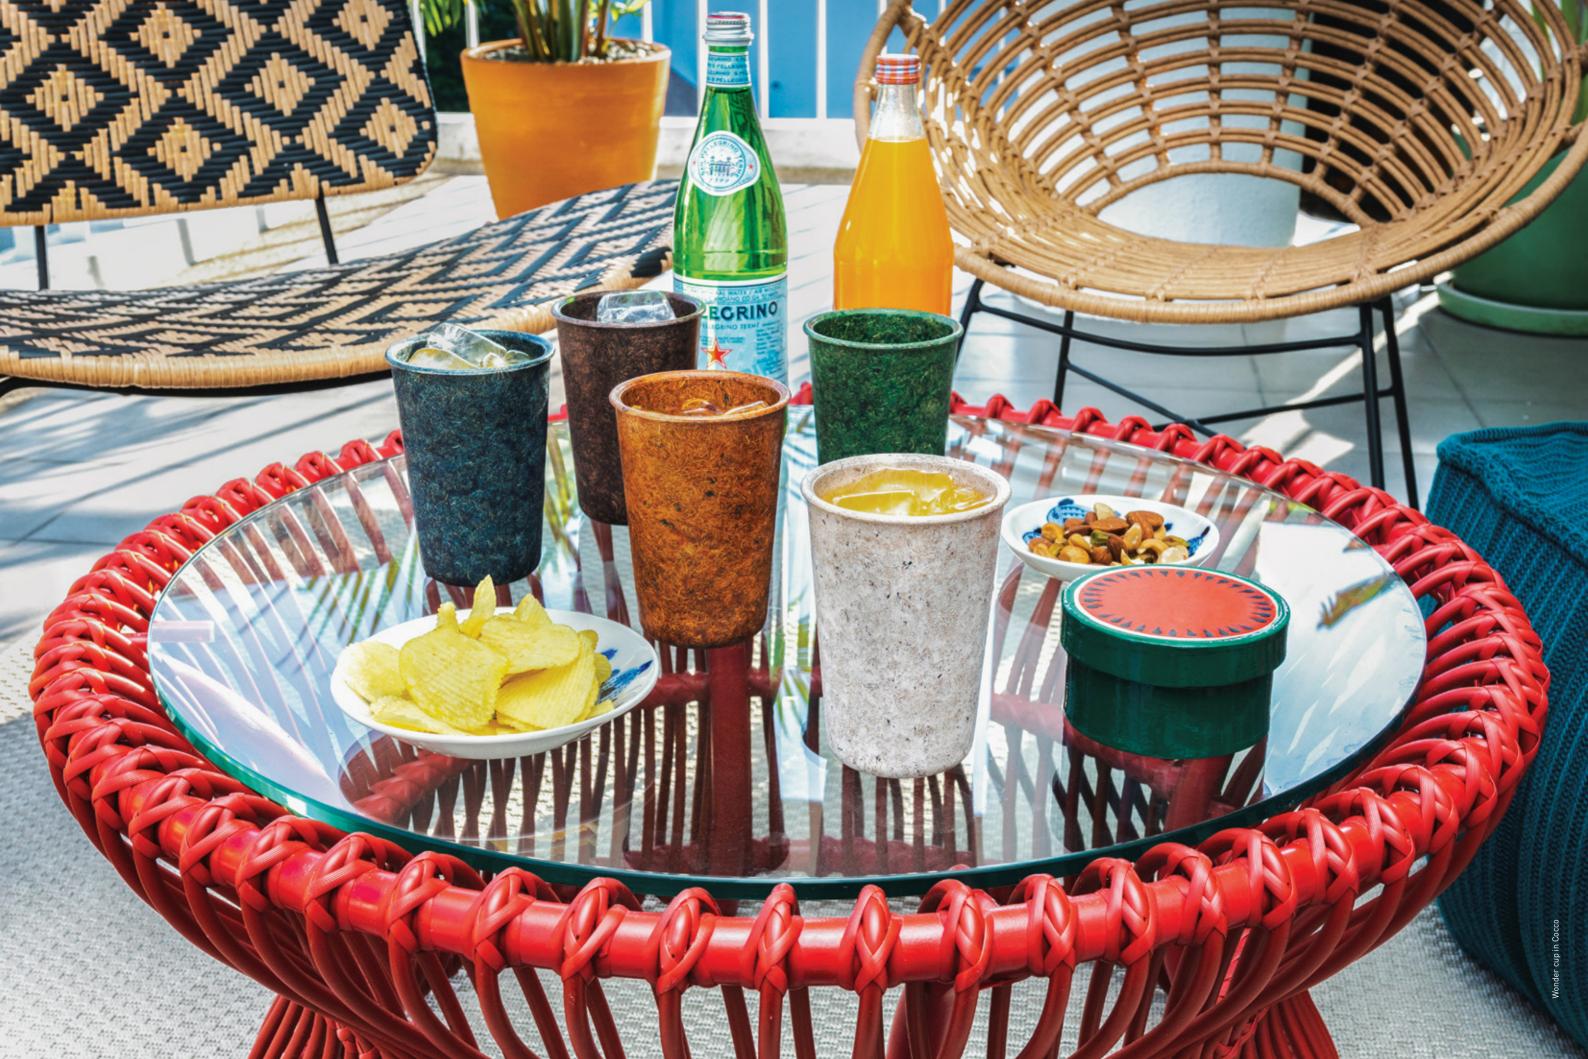

### CUPS

Our collection of cups consists of three models. Our Capsule cup is ideal for tea and coffee, and includes a lid to keep your favorite beverages warm. The Sake cup is a small glass influenced by the Japanese drinking tradition. Wonder cup was inspired by the Wonderfruit Festival and is perfect for outdoor use.

Available in Husk and Cocco, our upcycled cups are the perfect expression of an eco-design.

apsule cup in Husk