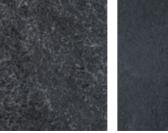

# MATERIALS AND COLORS

Our innovative materials deliver textures and colors related to the nature of their source. Husk, Cocco and Naturla follow their bio-composite origin and organic essence. Kasse is the result of upcycling used Thai baht banknotes. Scapa and Talay take their color, texture and transparency from their original plastic components. The result is a creative palette of eco-luxury colors and textures.

NATURLA GRAY NSX-1017

NATURLA BLACK NSX-1010

HUSK WALNUT RHX839

HUSK CHARCOAL RHX-999

KASSE PURPLE KSX-500

KASSE GRAY KSX-01K

COCCO BLUE CFX-669

COCCO NUT CFX-886