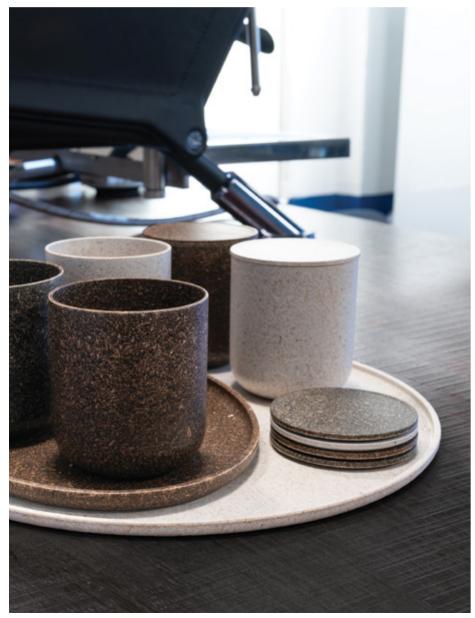

### CUPS

Our collection of cups consists of three models. Our Capsule cup is ideal for tea and coffee, and includes a lid to keep your favorite beverages warm. The Sake cup is a small glass influenced by the Japanese drinking tradition. Wonder cup was inspired by the Wonderfruit Festival and is perfect for outdoor use.

Available in Husk and Cocco, our upcycled cups are the perfect expression of an eco-design.

apsule cup in Husk

## PLACEMATS AND COASTERS

Our natural stone composites will give a touch of refinement and sophistication to your table, with patterns and shapes that only the earth can create. Hand crafted from natural stone blocks, our placemats and coasters combine natural beauty and modern elegance.

For commercial use, we have created two coaster sets. They are available in different materials and colors that will resist any condition whilst delivering an eco touch to your venue. Fully reusable and washable, our upcycled coasters can be branded and are perfect for bars and hotels.