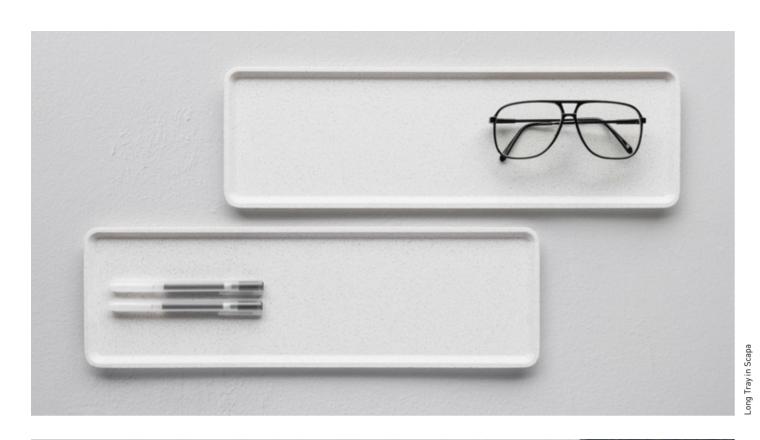

# **TRAYS AND PLATES**

Our collection of trays and plates is designed to deliver the perfect combination of beauty and functionality. Made in a range of oval and rectangular shapes and sizes, they can be fashioned in multiple colors and materials.

To serve a breakfast in bed, present a dish in a restaurant, carry a coffee to a table, or to leave your keys and wallet, our upcycled trays are the perfect tool for cafeterias, eco-luxury hotels and home use.