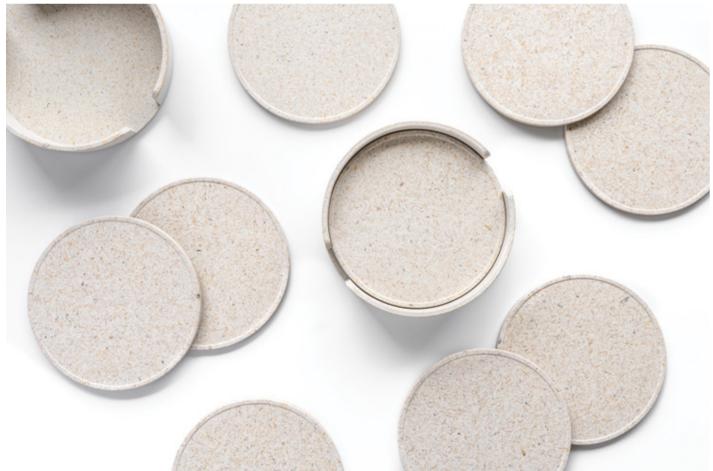

## PLACEMATS AND COASTERS

Our natural stone composites will give a touch of refinement and sophistication to your table, with patterns and shapes that only the earth can create. Hand crafted from natural stone blocks, our placemats and coasters combine natural beauty and modern elegance.

For commercial use, we have created two coaster sets. They are available in different materials and colors that will resist any condition whilst delivering an eco touch to your venue. Fully reusable and washable, our upcycled coasters can be branded and are perfect for bars and hotels.

Coaster Plain Set in Hu