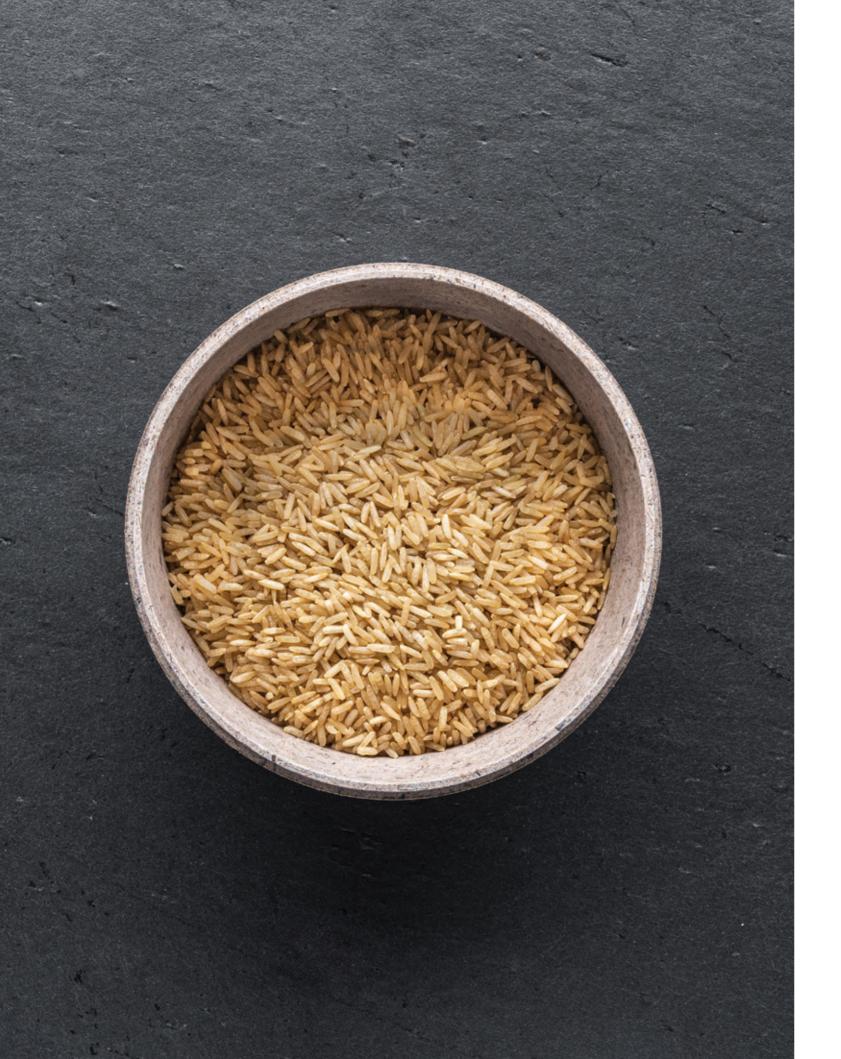

**Husk™** is made of rice husks discarded as part of the milling process in agriculture. It is a highly stable material with exceptional longevity and durability. The bio-composite Husk<sup>™</sup> allows us to create objects that are both appealing and environmentally friendly while reducing waste from