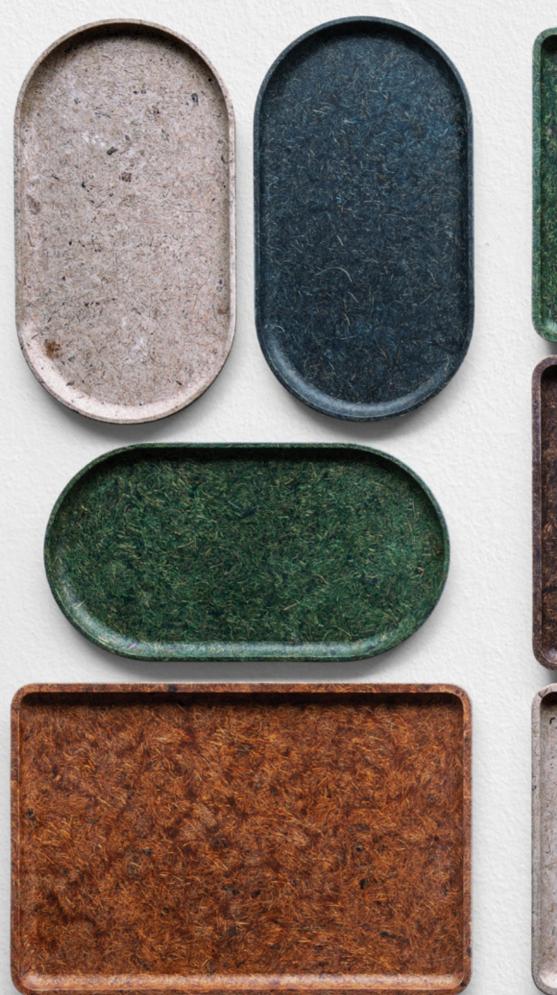

# **TRAYS AND PLATES**

Our collection of trays and plates is designed to deliver the perfect combination of beauty and functionality. Made in a range of oval and rectangular shapes and sizes, they can be fashioned in multiple colors and materials.

To serve a breakfast in bed, present a dish in a restaurant, carry a coffee to a table, or to leave your keys and wallet, our upcycled trays are the perfect tool for cafeterias, eco-luxury hotels and home use.

# MATERIALS AND COLORS

Our innovative materials deliver textures and colors related to the nature of their source. Husk, Cocco and Naturla follow their bio-composite origin and organic essence. Kasse is the result of upcycling used Thai baht banknotes. Scapa and Talay take their color, texture and transparency from their original plastic components. The result is a creative palette of eco-luxury colors and textures.