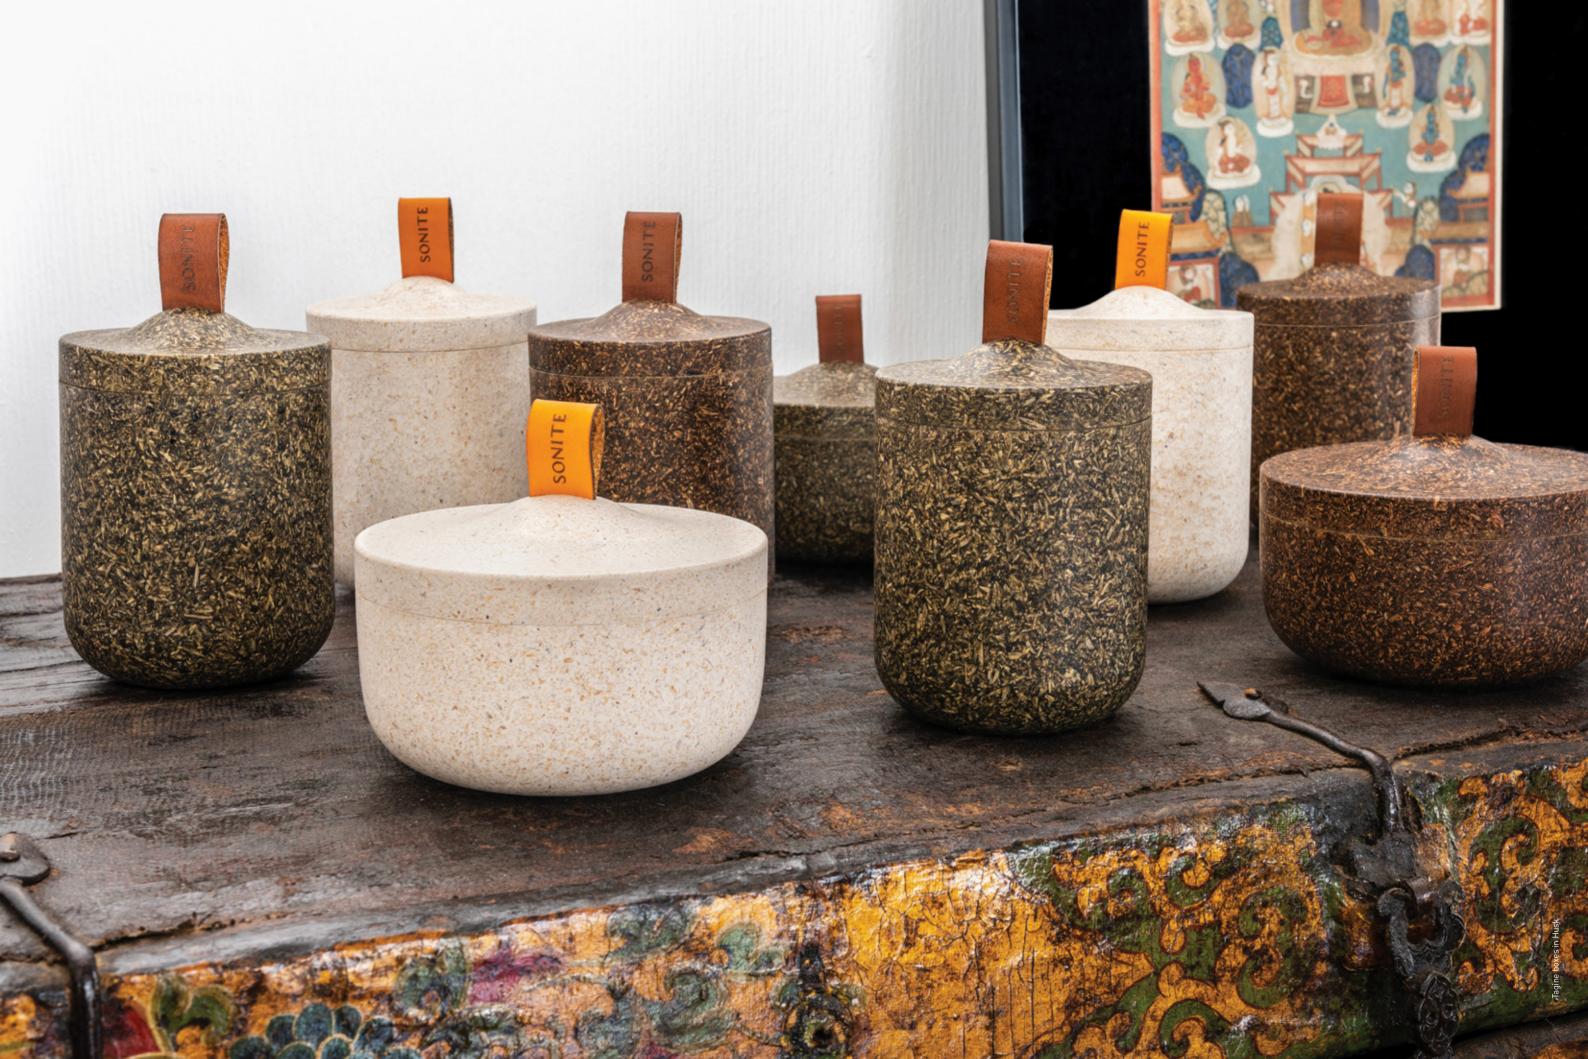

### **BOXES AND BOWLS**

Our collection of boxes and bowls is not just a set of functional containers. It is a range of design objects that delivers a personal touch to a space . Available in multiple colors and shapes, our upcycled boxes and bowls are a lovely display of organic materials.

The shape and size of our bowls make them perfect for serving your cooking creations. Colorful and elegant, they are available in Husk and Cocco materials.

Sonite's Jasmine boxes are beautiful, multi-functional containers suitable for any area of the house. And our Tagine boxes come in two shapes that are perfect for storing small-size items or adorning a bathroom or a bedside table.