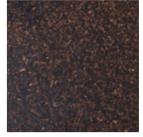

# MATERIALS AND COLORS

Our innovative materials deliver textures and colors related to the nature of their source. Husk, Cocco and Naturla follow their bio-composite origin and organic essence. Kasse is the result of upcycling used Thai baht banknotes. Scapa and Talay take their color, texture and transparency from their original plastic components. The result is a creative palette of eco-luxury colors and textures.

NATURLA GRAY NSX-1017

NATURLA BLACK NSX-1010

HUSK WALNUT RHX839

HUSK CHARCOAL RHX-999

KASSE PURPLE KSX-500

KASSE GRAY KSX-01K

COCCO BLUE CFX-669

COCCO NUT CFX-886