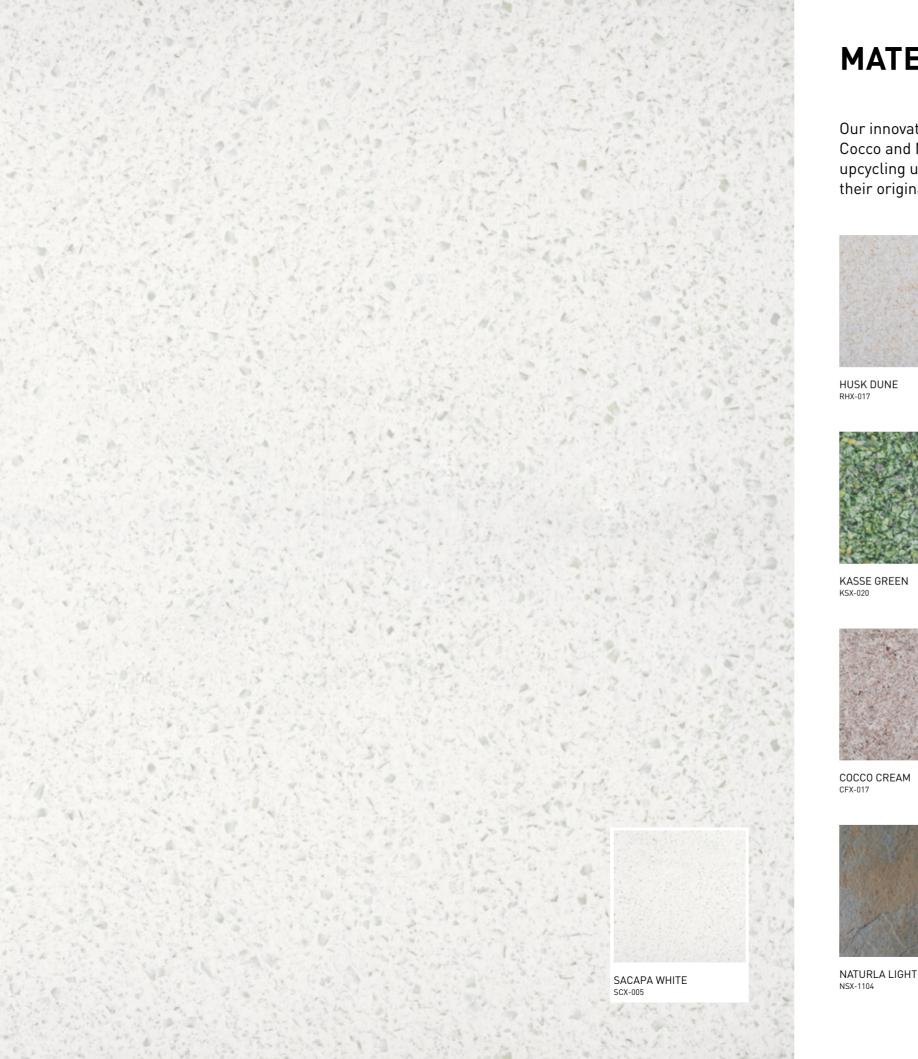

# MATERIALS AND COLORS

Our innovative materials deliver textures and colors related to the nature of their source. Husk, Cocco and Naturla follow their bio-composite origin and organic essence. Kasse is the result of upcycling used Thai baht banknotes. Scapa and Talay take their color, texture and transparency from their original plastic components. The result is a creative palette of eco-luxury colors and textures.

HUSK DUNE RHX-017

HUSK SHADOW OAK RHX-800

KASSE BLUE

KSX-050

RHX-910

KASSE RED RSX-100

COCCO ORANGE CFX-360

COCCO GREEN CFX-449