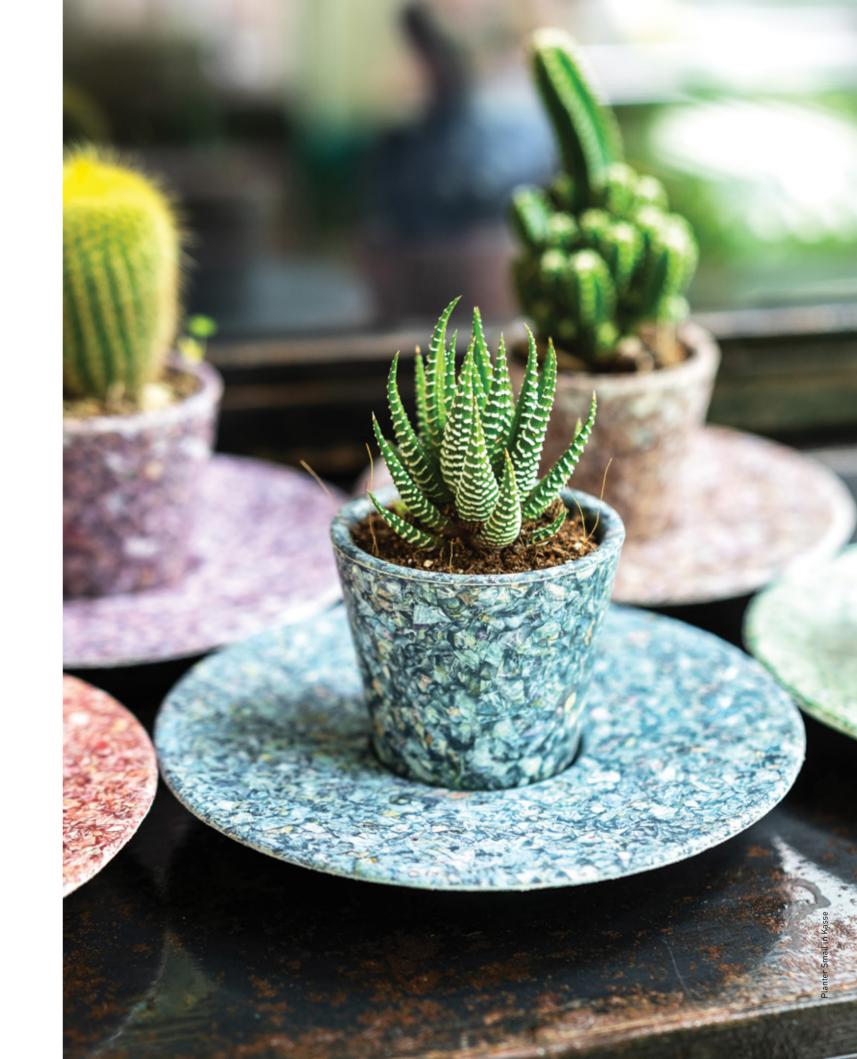

# PLANTERS

Our upcycled materials are the perfect match for your plants, inspiring curiosity and helping bring new textures and colors to your home or garden.

Sonite's collection of planters consist of two models: a small decorative pot for tiny greenery and a larger vertical planter that can be easily hung by its top ring. Suitable for outdoor and indoor use, they are lightweight and can be stacked.

anter Tall in Kasse