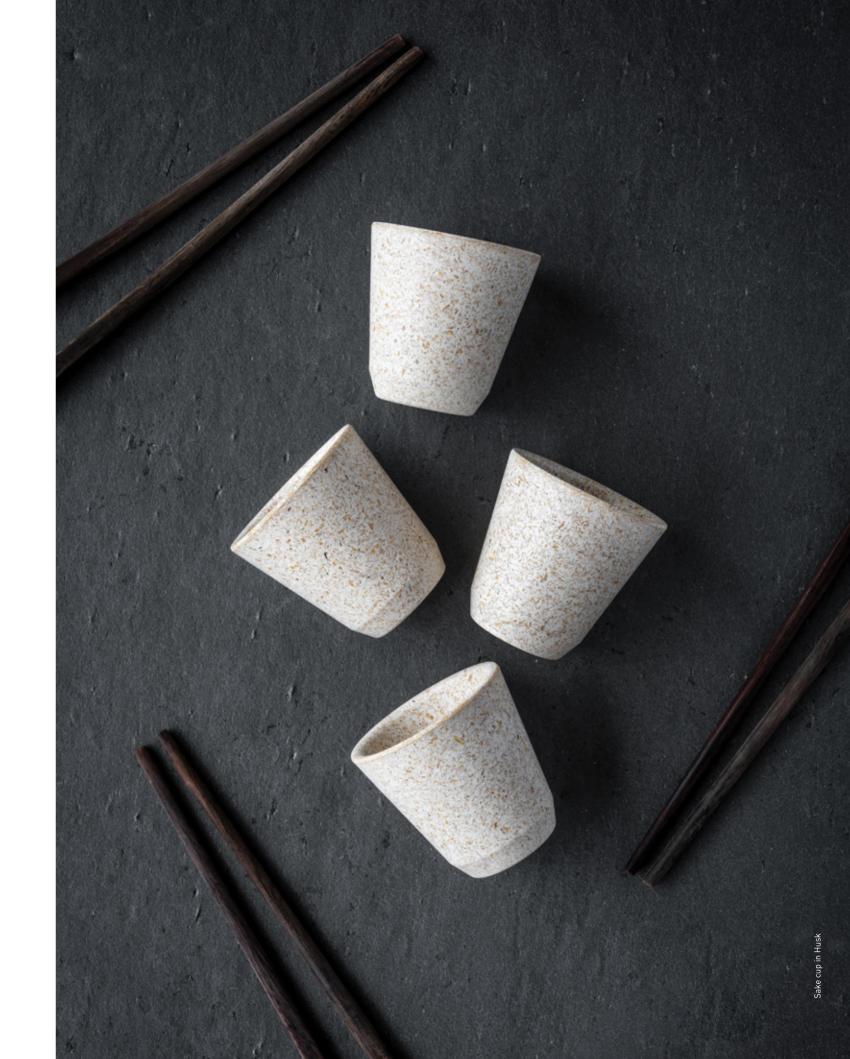

### CUPS

Our collection of cups consists of three models. Our Capsule cup is ideal for tea and coffee, and includes a lid to keep your favorite beverages warm. The Sake cup is a small glass influenced by the Japanese drinking tradition. Wonder cup was inspired by the Wonderfruit Festival and is perfect for outdoor use.

Available in Husk and Cocco, our upcycled cups are the perfect expression of an eco-design.

apsule cup in Husk