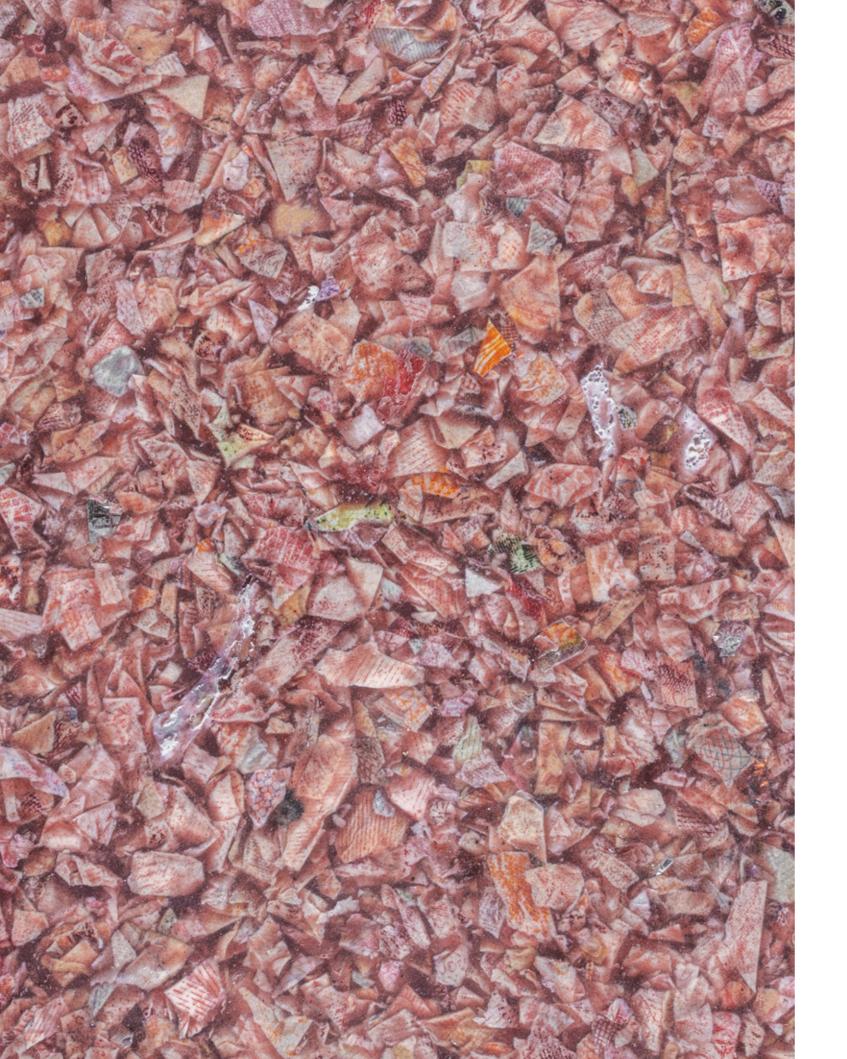

rice agriculture.

**Kasse™** is a colorful material made of upcycled banknotes. The colored background of the bills, combined with the brilliant accents from the security features create an avant-garde effect that makes Kasse<sup>™</sup> a never-seen-before design. Sonite collaborates with the Bank of Thailand to upcycle used banknotes that cannot be recycled.