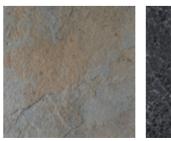

# MATERIALS AND COLORS

Our innovative materials deliver textures and colors related to the nature of their source. Husk, Cocco and Naturla follow their bio-composite origin and organic essence. Kasse is the result of upcycling used Thai baht banknotes. Scapa and Talay take their color, texture and transparency from their original plastic components. The result is a creative palette of eco-luxury colors and textures.

HUSK DUNE RHX-017

HUSK SHADOW OAK RHX-800

KASSE BLUE

KSX-050

RHX-910

KASSE RED RSX-100

COCCO ORANGE CFX-360

COCCO GREEN CFX-449

NATURLA GRAY NSX-1017

NATURLA BLACK NSX-1010

HUSK WALNUT RHX839

HUSK CHARCOAL RHX-999

KASSE PURPLE KSX-500

KASSE GRAY KSX-01K

COCCO BLUE CFX-669

COCCO NUT CFX-886