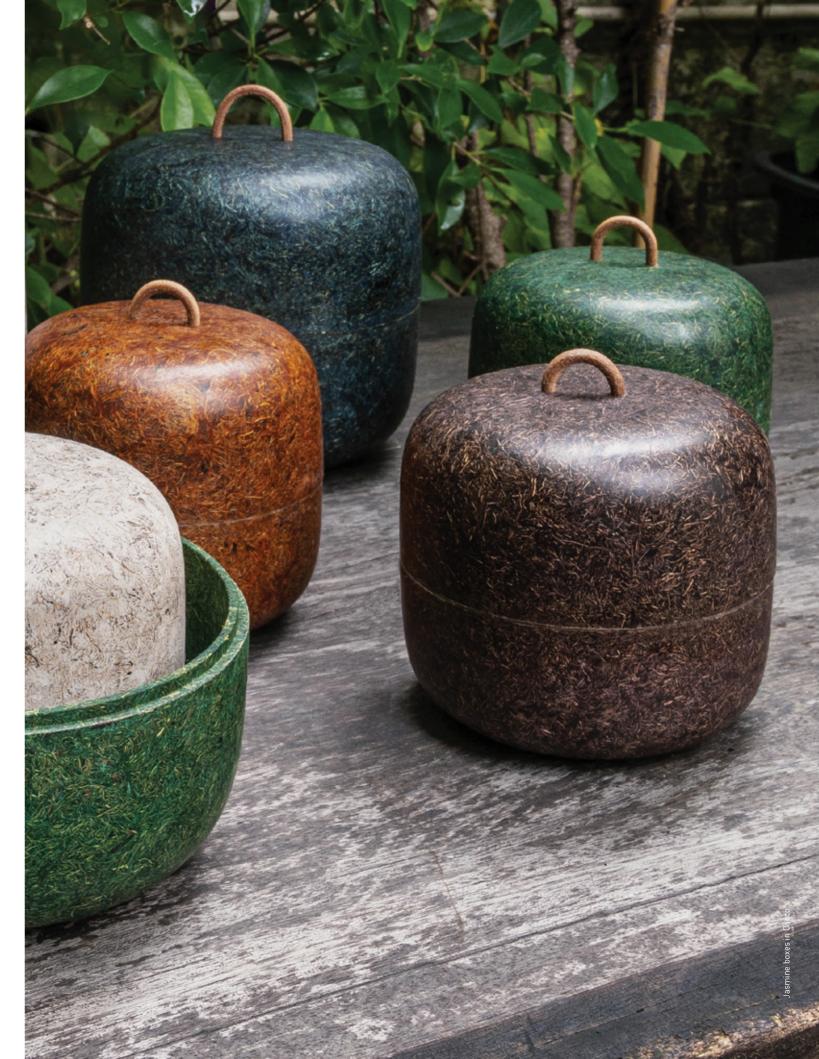

### **BOXES AND BOWLS**

Our collection of boxes and bowls is not just a set of functional containers. It is a range of design objects that delivers a personal touch to a space . Available in multiple colors and shapes, our upcycled boxes and bowls are a lovely display of organic materials.

The shape and size of our bowls make them perfect for serving your cooking creations. Colorful and elegant, they are available in Husk and Cocco materials.

Sonite's Jasmine boxes are beautiful, multi-functional containers suitable for any area of the house. And our Tagine boxes come in two shapes that are perfect for storing small-size items or adorning a bathroom or a bedside table.