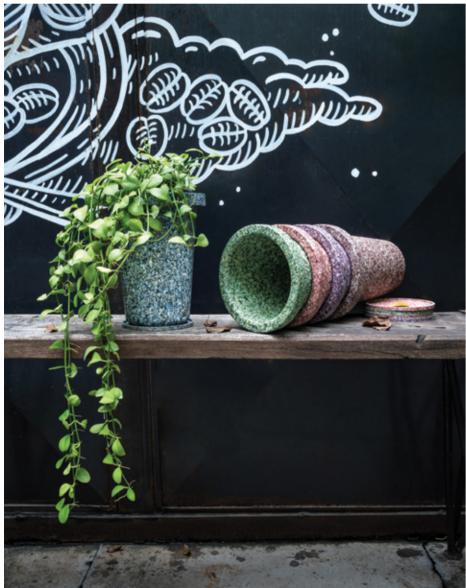

# PLANTERS

Our upcycled materials are the perfect match for your plants, inspiring curiosity and helping bring new textures and colors to your home or garden.

Sonite's collection of planters consist of two models: a small decorative pot for tiny greenery and a larger vertical planter that can be easily hung by its top ring. Suitable for outdoor and indoor use, they are lightweight and can be stacked.

anter Tall in Kasse