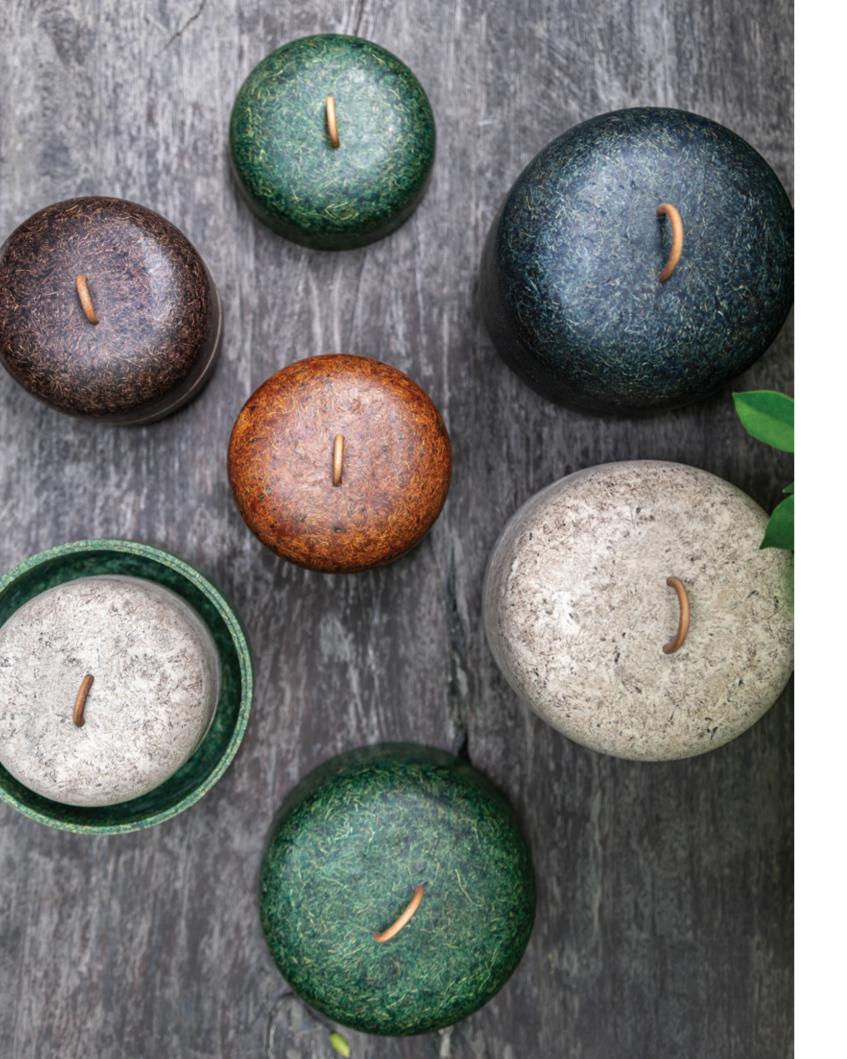

### **BOXES AND BOWLS**

Our collection of boxes and bowls is not just a set of functional containers. It is a range of design objects that delivers a personal touch to a space . Available in multiple colors and shapes, our upcycled boxes and bowls are a lovely display of organic materials.

The shape and size of our bowls make them perfect for serving your cooking creations. Colorful and elegant, they are available in Husk and Cocco materials.

Sonite's Jasmine boxes are beautiful, multi-functional containers suitable for any area of the house. And our Tagine boxes come in two shapes that are perfect for storing small-size items or adorning a bathroom or a bedside table.