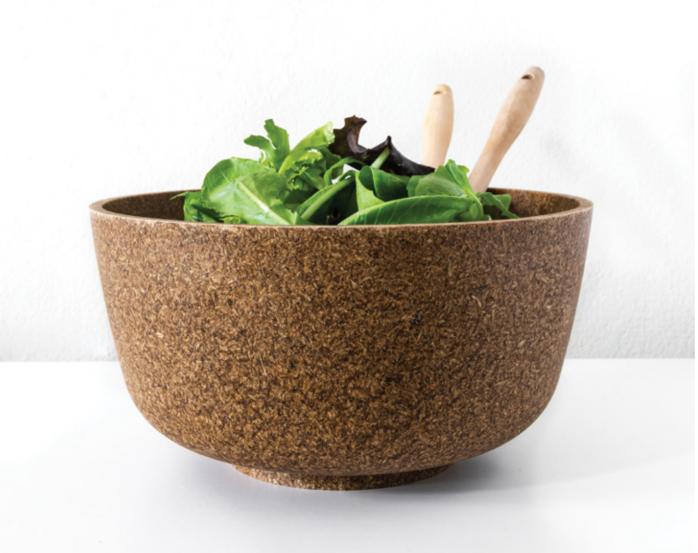

### **BOXES AND BOWLS**

Our collection of boxes and bowls is not just a set of functional containers. It is a range of design objects that delivers a personal touch to a space . Available in multiple colors and shapes, our upcycled boxes and bowls are a lovely display of organic materials.

The shape and size of our bowls make them perfect for serving your cooking creations. Colorful and elegant, they are available in Husk and Cocco materials.

Sonite's Jasmine boxes are beautiful, multi-functional containers suitable for any area of the house. And our Tagine boxes come in two shapes that are perfect for storing small-size items or adorning a bathroom or a bedside table.