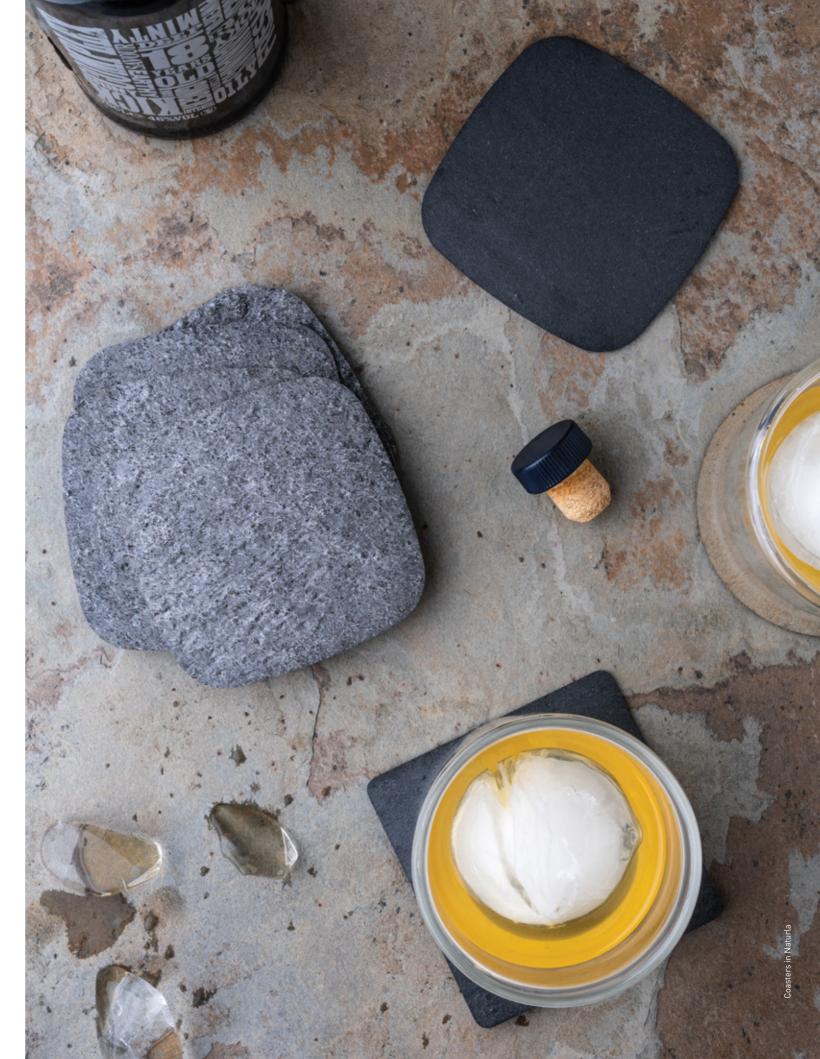

## PLACEMATS AND COASTERS

Our natural stone composites will give a touch of refinement and sophistication to your table, with patterns and shapes that only the earth can create. Hand crafted from natural stone blocks, our placemats and coasters combine natural beauty and modern elegance.

For commercial use, we have created two coaster sets. They are available in different materials and colors that will resist any condition whilst delivering an eco touch to your venue. Fully reusable and washable, our upcycled coasters can be branded and are perfect for bars and hotels.