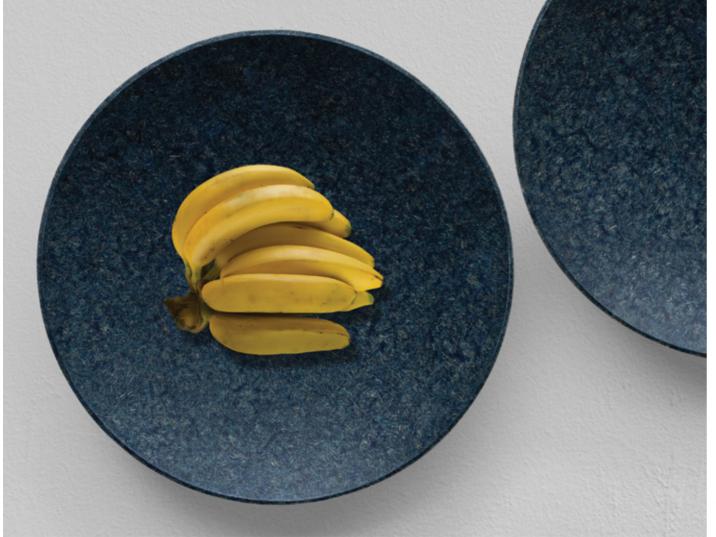

# **TRAYS AND PLATES**

Our collection of trays and plates is designed to deliver the perfect combination of beauty and functionality. Made in a range of oval and rectangular shapes and sizes, they can be fashioned in multiple colors and materials.

To serve a breakfast in bed, present a dish in a restaurant, carry a coffee to a table, or to leave your keys and wallet, our upcycled trays are the perfect tool for cafeterias, eco-luxury hotels and home use.