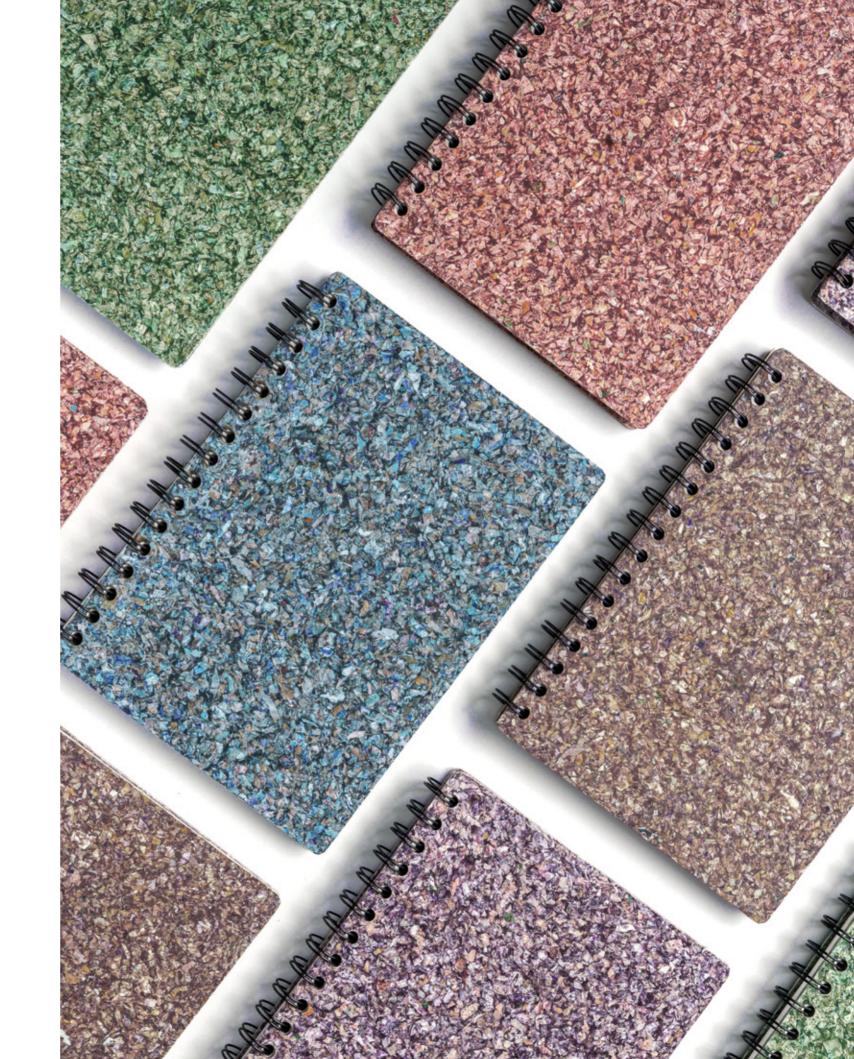

# NOTEBOOKS

For sketching, planning your week or writing down your shopping list, our upcycled notebooks are the perfect ally for your every day needs. Designed in standard A4, A5 and B5 sizes and available in more than 15 colors and textures, our notebooks are your perfect companion for work or home.

# MATERIALS AND COLORS

Our innovative materials deliver textures and colors related to the nature of their source. Husk, Cocco and Naturla follow their bio-composite origin and organic essence. Kasse is the result of upcycling used Thai baht banknotes. Scapa and Talay take their color, texture and transparency from their original plastic components. The result is a creative palette of eco-luxury colors and textures.