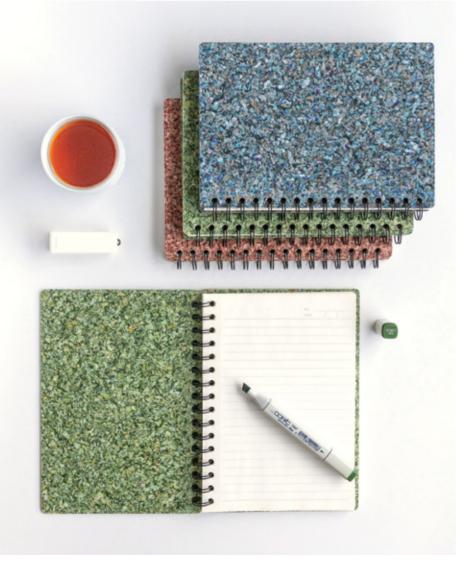

# NOTEBOOKS

For sketching, planning your week or writing down your shopping list, our upcycled notebooks are the perfect ally for your every day needs. Designed in standard A4, A5 and B5 sizes and available in more than 15 colors and textures, our notebooks are your perfect companion for work or home.

lotebooks in Kasse