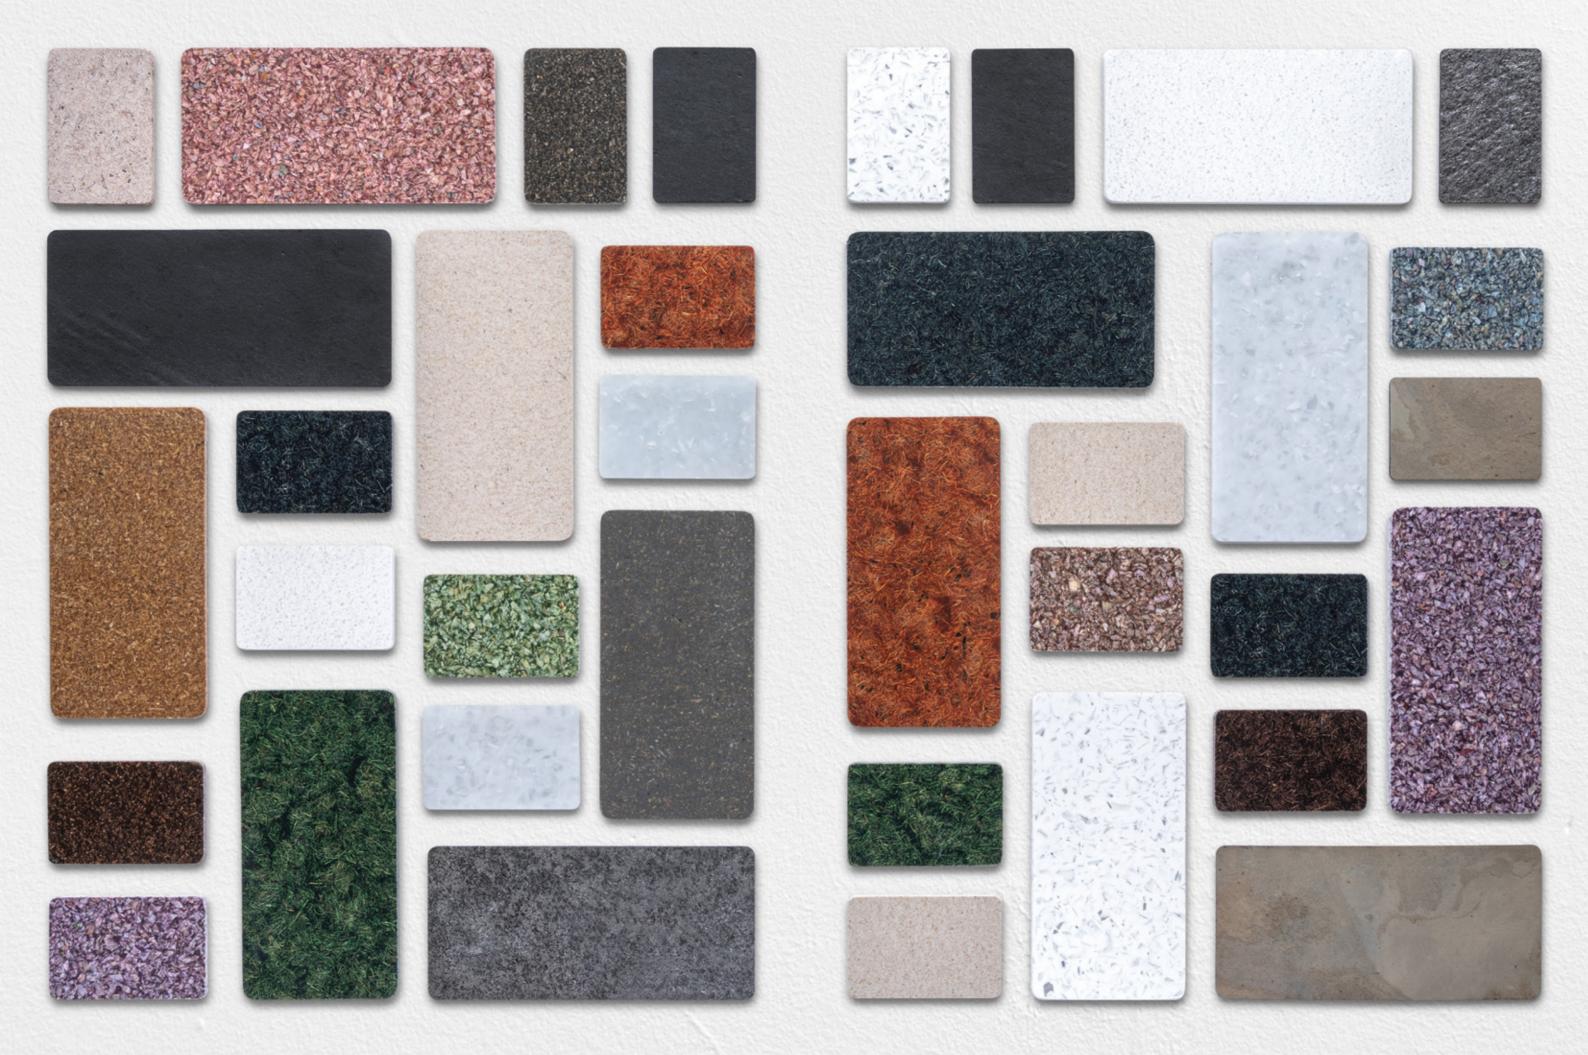

# MATERIALS AND COLORS

Our innovative materials deliver textures and colors related to the nature of their source. Husk, Cocco and Naturla follow their bio-composite origin and organic essence. Kasse is the result of upcycling used Thai baht banknotes. Scapa and Talay take their color, texture and transparency from their original plastic components. The result is a creative palette of eco-luxury colors and textures.

HUSK DUNE RHX-017

HUSK SHADOW OAK RHX-800

KASSE BLUE

KSX-050

RHX-910

KASSE RED RSX-100

COCCO ORANGE CFX-360

COCCO GREEN CFX-449

NATURLA GRAY NSX-1017

NATURLA BLACK NSX-1010

HUSK WALNUT RHX839

HUSK CHARCOAL RHX-999

KASSE PURPLE KSX-500

KASSE GRAY KSX-01K

COCCO BLUE CFX-669

COCCO NUT CFX-886

TALAY WHITE TAX-001

TALAY TRANSLUCENT TAX-002