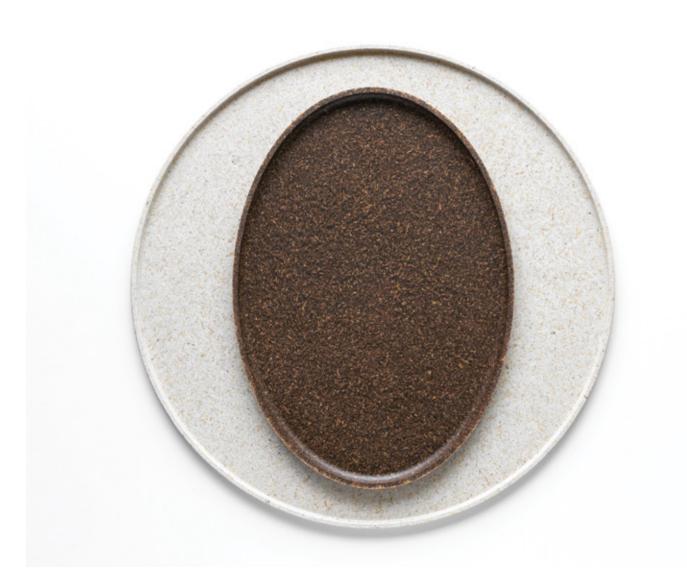

# **TRAYS AND PLATES**

Our collection of trays and plates is designed to deliver the perfect combination of beauty and functionality. Made in a range of oval and rectangular shapes and sizes, they can be fashioned in multiple colors and materials.

To serve a breakfast in bed, present a dish in a restaurant, carry a coffee to a table, or to leave your keys and wallet, our upcycled trays are the perfect tool for cafeterias, eco-luxury hotels and home use.

Oval and Round Tray in Hus

Tea