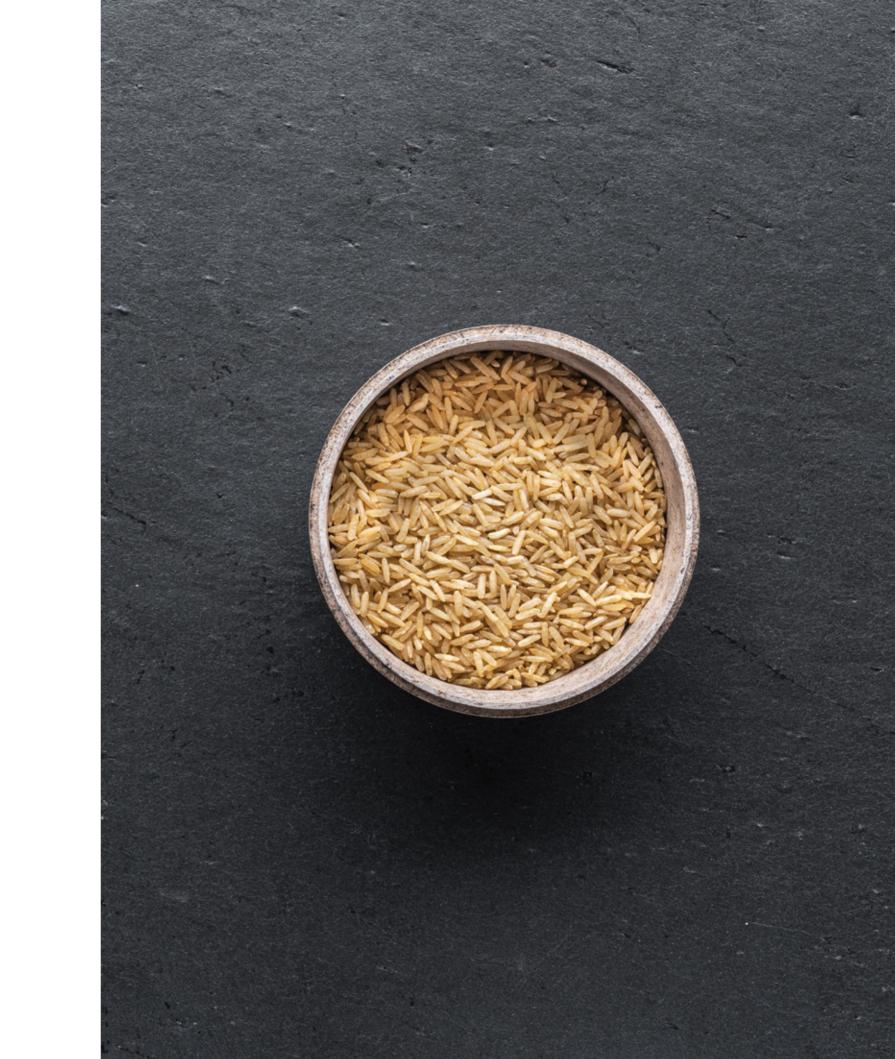

**Husk™** is made of rice husks discarded as part of the milling process in agriculture. It is a highly stable material with exceptional longevity and durability. The bio-composite Husk<sup>™</sup> allows us to create objects that are both appealing and environmentally friendly while reducing waste from