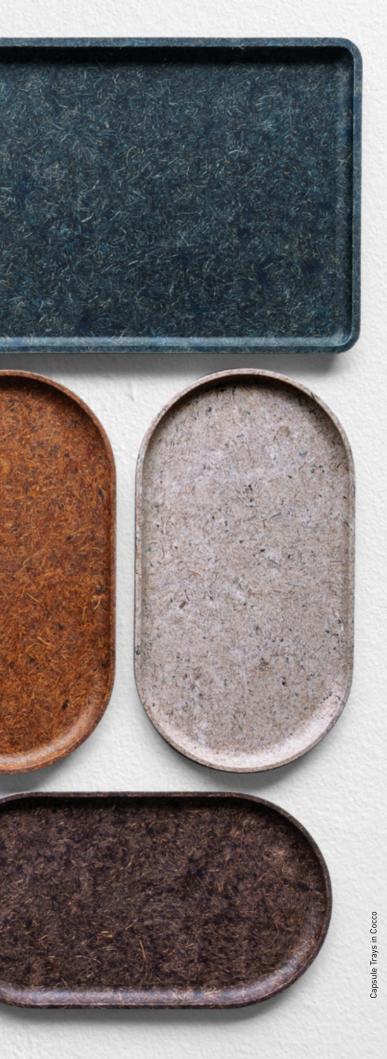

# **TRAYS AND PLATES**

Our collection of trays and plates is designed to deliver the perfect combination of beauty and functionality. Made in a range of oval and rectangular shapes and sizes, they can be fashioned in multiple colors and materials.

To serve a breakfast in bed, present a dish in a restaurant, carry a coffee to a table, or to leave your keys and wallet, our upcycled trays are the perfect tool for cafeterias, eco-luxury hotels and home use.

# MATERIALS AND COLORS

Our innovative materials deliver textures and colors related to the nature of their source. Husk, Cocco and Naturla follow their bio-composite origin and organic essence. Kasse is the result of upcycling used Thai baht banknotes. Scapa and Talay take their color, texture and transparency from their original plastic components. The result is a creative palette of eco-luxury colors and textures.