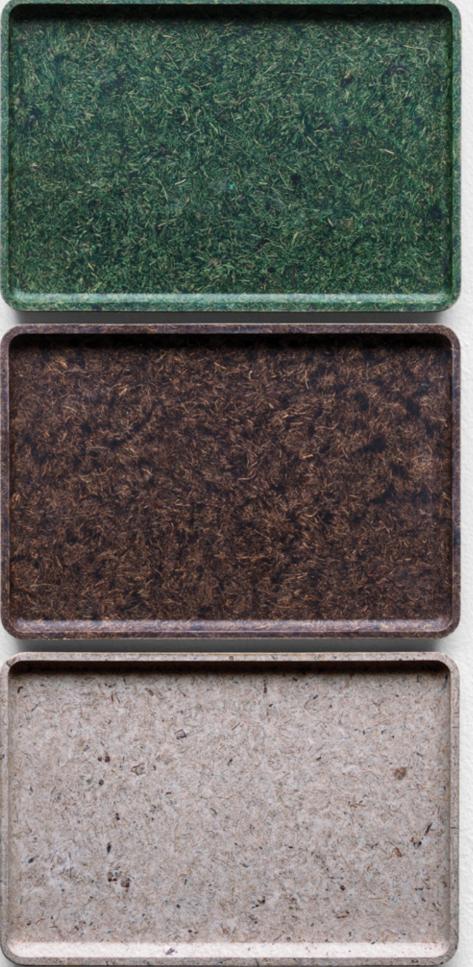

# **TRAYS AND PLATES**

Our collection of trays and plates is designed to deliver the perfect combination of beauty and functionality. Made in a range of oval and rectangular shapes and sizes, they can be fashioned in multiple colors and materials.

To serve a breakfast in bed, present a dish in a restaurant, carry a coffee to a table, or to leave your keys and wallet, our upcycled trays are the perfect tool for cafeterias, eco-luxury hotels and home use.

# MATERIALS AND COLORS

Our innovative materials deliver textures and colors related to the nature of their source. Husk, Cocco and Naturla follow their bio-composite origin and organic essence. Kasse is the result of upcycling used Thai baht banknotes. Scapa and Talay take their color, texture and transparency from their original plastic components. The result is a creative palette of eco-luxury colors and textures.